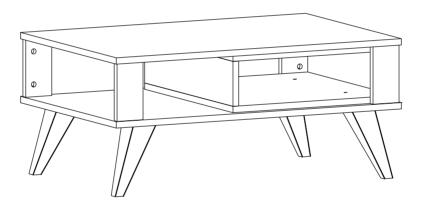

## getting familiar with the main components

Minifix is the main cconnectionomponent used in Decoroti a products. Before sttarti , please check below figures.

Enjoy your Decorotika product!

contact@decorotika.com