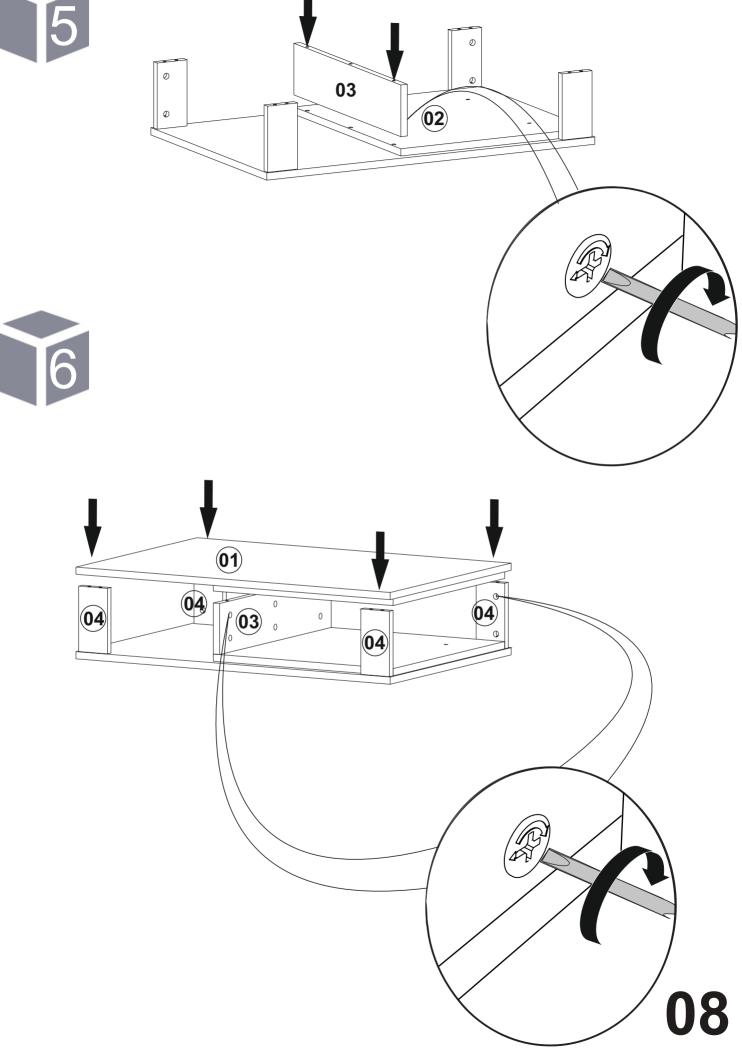

correct numbered part and use

specific connector to assemble.

We do not recommend any

Please make sure that you select

modification or rotation in assembly.

Please follow the manual carefully.

you purchased more than one

### components

| Part1 | 1x |
|-------|----|
| Part2 | 2x |
| Part3 | 1x |
| Part4 | 4x |
| Part5 | 1x |
| TOTAL | 9x |