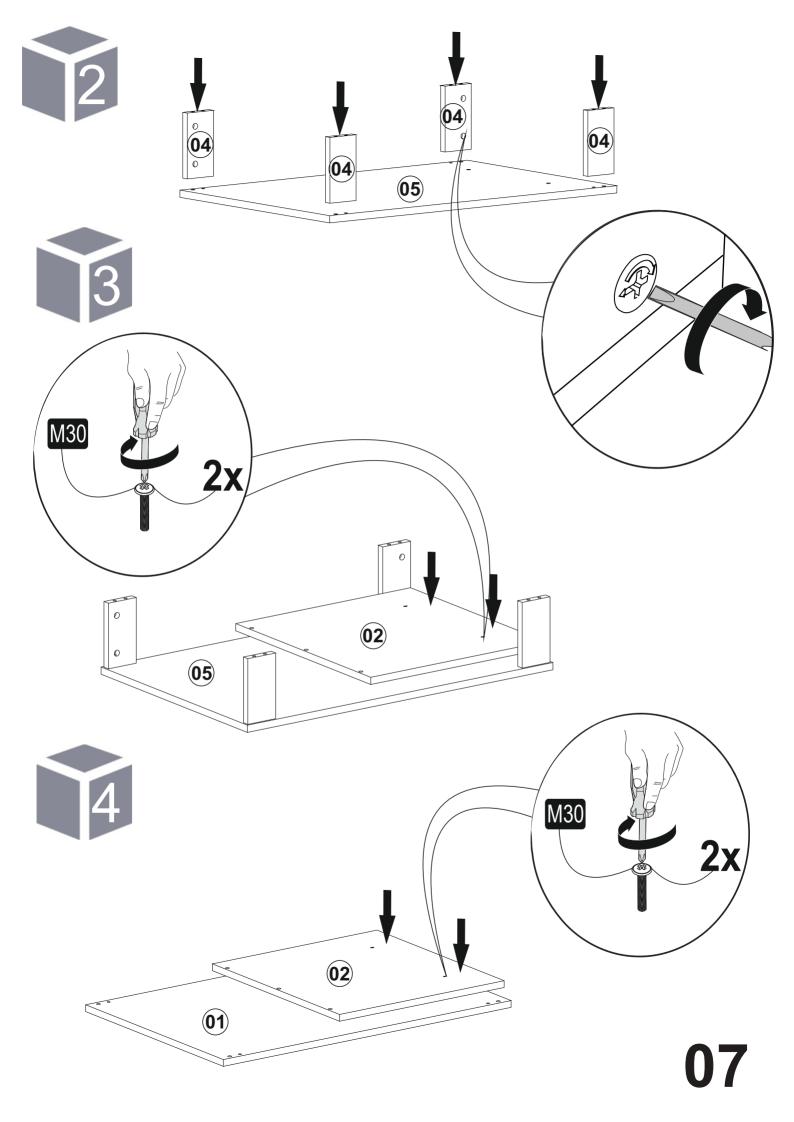

## getting familiar with the main components

Minifix is the main cconnectionomponent used in Decoroti a products. Before sttarti , please check below figures.

Enjoy your Decorotika product!

contact@decorotika.com