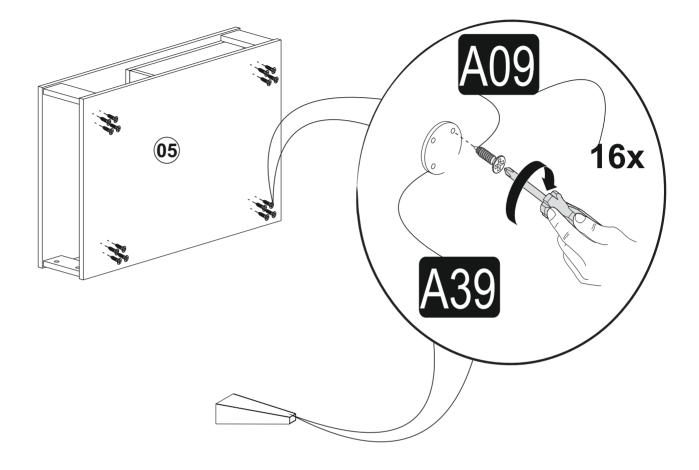

correct numbered part and use

specific connector to assemble.

We do not recommend any

Please make sure that you select

modification or rotation in assembly.

Please follow the manual carefully.

you purchased more than one

### components

| Part1 | 1x |
|-------|----|
| Part2 | 2x |
| Part3 | 1x |
| Part4 | 4x |
| Part5 | 1x |
| TOTAL | 9x |