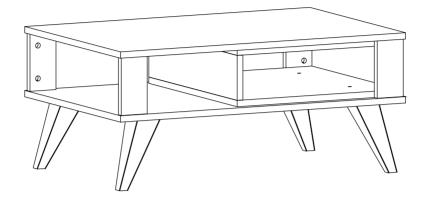

## getting familiar with the main components

Minifix is the main cconnectionomponent used in Decoroti a products. Before sttarti , please check below figures.

Enjoy your Decorotika product!

contact@decorotika.com