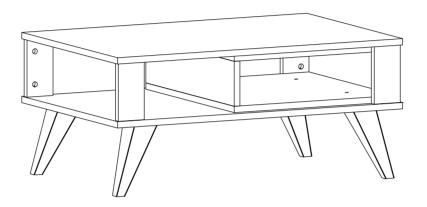

## getting familiar with the main components

Minifix is the main cconnectionomponent used in Decoroti a products. Before sttarti , please check below figures.

Enjoy your Decorotika product!

contact@decorotika.com