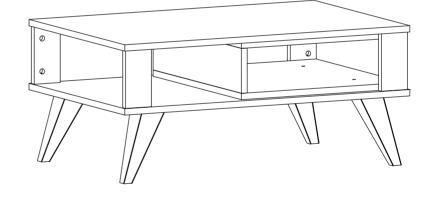

### components

| Part1 | 1x |
|-------|----|
| Part2 | 2x |
| Part3 | 1x |
| Part4 | 4x |
| Part5 | 1x |
| TOTAL | 9x |