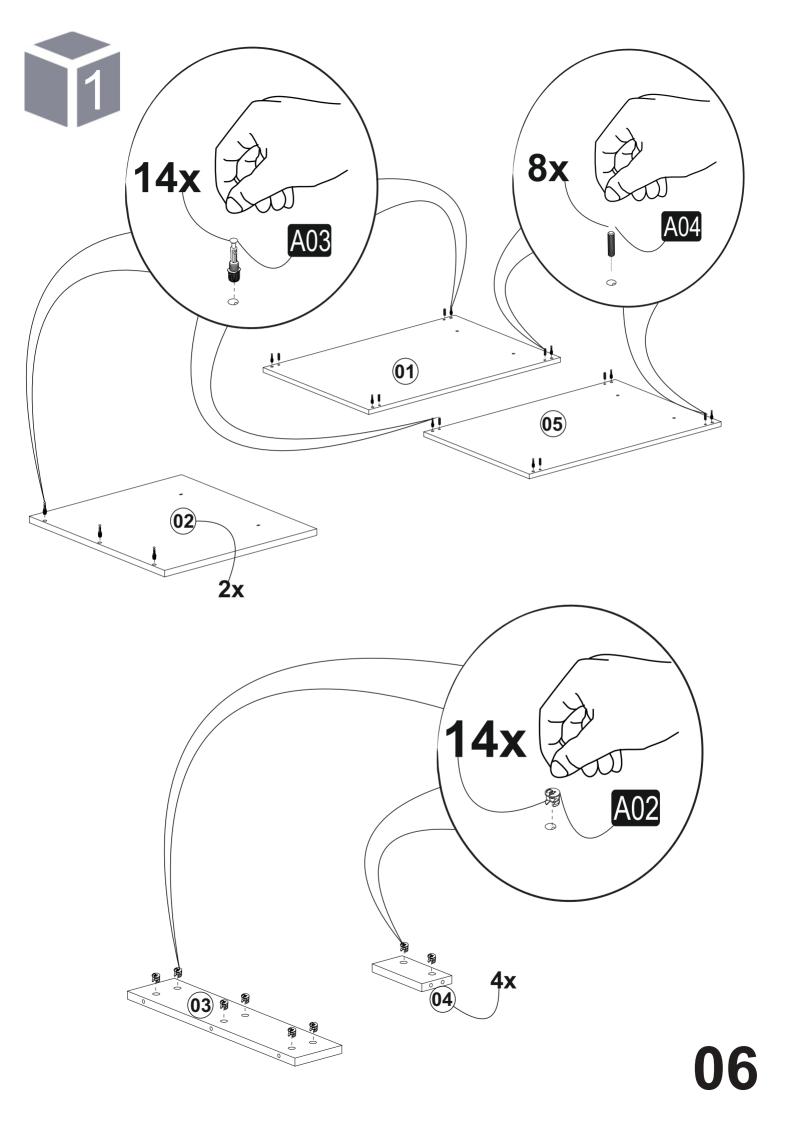

## getting familiar with the main components

Minifix is the main cconnectionomponent used in Decoroti a products. Before sttarti , please check below figures.

Enjoy your Decorotika product!

contact@decorotika.com