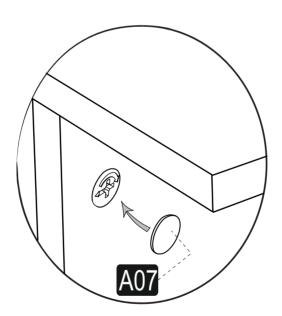

## getting familiar with the main components

Minifix is the main cconnectionomponent used in Decoroti a products. Before sttarti , please check below figures.

Enjoy your Decorotika product!

contact@decorotika.com