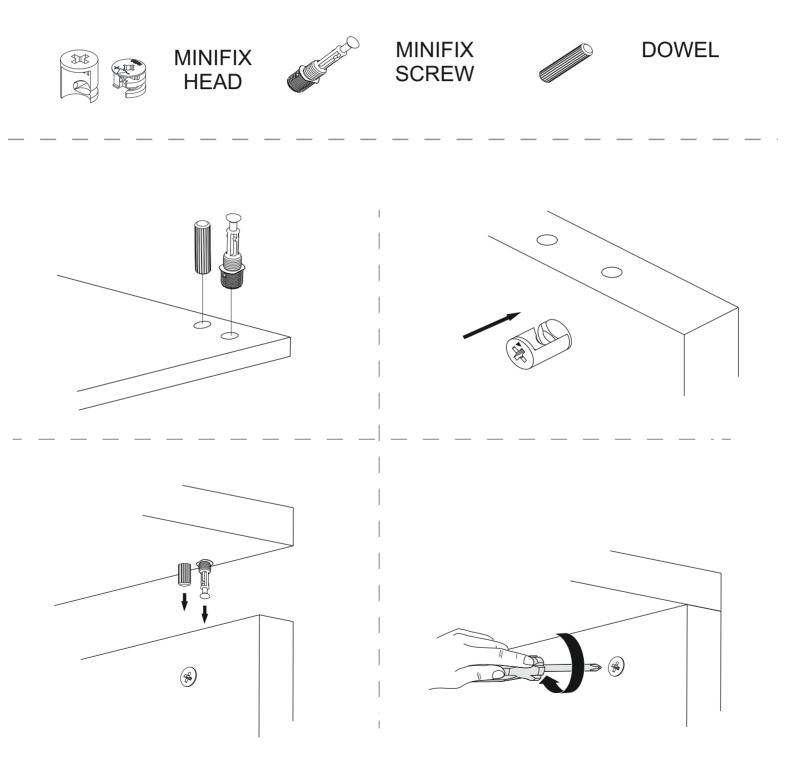

## getting familiar with the main components

Minifix is the main cconnectionomponent used in Decoroti a products. Before sttarti , please check below figures.

Enjoy your Decorotika product!

contact@decorotika.com