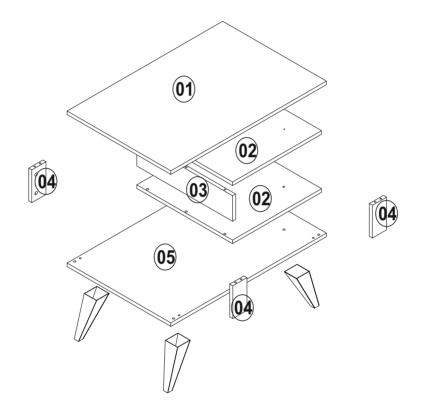

### components

| Part1 | 1x |
|-------|----|
| Part2 | 2x |
| Part3 | 1x |
| Part4 | 4x |
| Part5 | 1x |
| TOTAL | 9x |