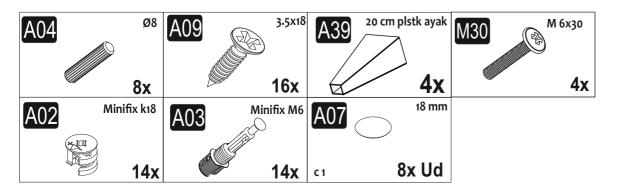

### components

| Part1 | 1x |
|-------|----|
| Part2 | 2x |
| Part3 | 1x |
| Part4 | 4x |
| Part5 | 1x |
| TOTAL | 9x |